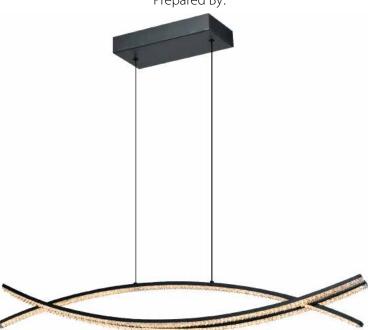

V2126-5

3-Lights Chandelier

Type: Project:

Catalog #:

Prepared By:

Because Lighting Speaks Volumes

## Specifications

| Type of Lighting                | Indoor               |
|---------------------------------|----------------------|
| Overall Height (in.)            | 126 1/4              |
| Height (in.)                    | 4 3/4                |
| Width (in.)                     | 37                   |
| Finish                          | Black                |
| Main Material                   | Steel                |
| Installation Location           | Dry Location         |
| Light #                         | 3                    |
| Watts per Light (W)             | 10                   |
| Total Wattage (W)               | 30                   |
| CCT (K)                         | 3000                 |
| Lumen Output (lm)               | 2450                 |
| Light Bulb(s) Included?         | LED Integrated       |
| Socket Base                     | LED                  |
| Voltage (Volts)                 | 120                  |
| Light Direction                 | Down                 |
| Downrods Included?              | No                   |
| Sloped Ceiling Swivel Included? | No                   |
| Cord Length (ft.)               | 10                   |
| Cord Color                      | Black                |
| Mounting Deck Height (in.)      | 1 1/2                |
| Mounting Deck Length (in.)      | 9 3/4                |
| Mounting Deck Width (in.)       | 4 3/4                |
| Mounting Deck Shape             | Rectangle            |
| Safety Ratings                  | ETL                  |
| Assembly                        | No Assembly Required |
|                                 |                      |